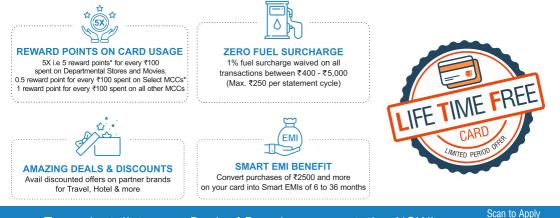

### Bank of Baroda EASY CREDIT CARD

Designed to make your everyday shopping **Easy** on your pocket with accelerated Reward Points, Cashback and more.

on Departmental stores and Movies\*

## **COMPLEMENT YOUR LIFESTYLE**

Here's how you can save more than ₹2,900 every year, simply by using your Bank of Baroda Easy Credit Card

| Spend<br>Category           | Feature / Benefit                                                                     | Spends (₹) |          | Annual Savings (₹) |                  |                      |                  |
|-----------------------------|---------------------------------------------------------------------------------------|------------|----------|--------------------|------------------|----------------------|------------------|
|                             |                                                                                       | Monthly    | Yearly   | Discount           | Reward<br>Points | Cashback<br>/ Waiver | Total<br>Benefit |
| Dept.Store                  | 5X i.e. 5 Reward Points<br>for every ₹100 spent<br>on Dept. Stores,<br>& Movies*      | 3,000      | 36,000   | -                  | 2,100            | -                    | 420              |
| Movies                      |                                                                                       | 500        | 6,000    | -                  |                  | -                    |                  |
| Fuel                        | Fuel Surcharge<br>Waiver**                                                            | 1,000      | 12,000   | -                  |                  | 120                  | 120              |
| <u>្រុំក</u> ្ដាំ Dining    | Dining Discount offers                                                                | 1,000      | 12,000   | 1,800              | 120              | -                    | 1,824            |
| Spends on<br>Select MCCs*   | 0.5 Reward Point<br>for every ₹100                                                    | 1500       | 18,000   |                    | 90               |                      | 18               |
| All other spends            | 1 Reward Point for<br>every ₹100                                                      | 3,000      | 36,000   | -                  | 360              | -                    | 72               |
| Spends Milestone<br>Benefit | Annual fee is<br>waived-off for customers<br>who spend ₹35000<br>or more in 12 months |            |          |                    |                  | 500                  | 500              |
| Total<br>Spends             |                                                                                       | 10,000     | 1,20,000 | 1,800              | 2,670            | 620                  | 2,954            |
|                             | 2.46%                                                                                 |            |          |                    |                  |                      |                  |

#### Important Terms & Conditions

\*Refer reward point important terms and condition on MITC section of our Website: www.bobfinancial.com

\*\* Fuel surcharge waiver is subject to max. ₹250 per statement & Fuel spends eligible for surcharge waiver don't qualify for reward points.